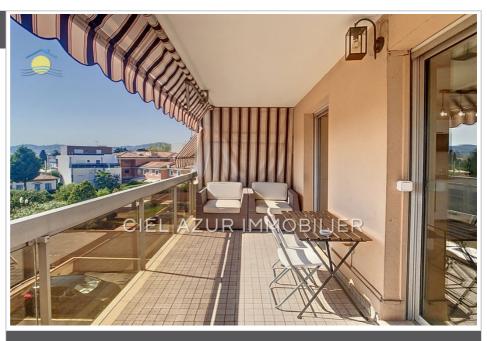

## Apartment 957 Juan-les-Pins

Exceptional Apartment by the Sea in Juan les Pins - Sea View Nestled in the heart of beautiful Juan les Pins, this luxury beachfront apartment offers you so much more than just a residence. With its 48 m² of carefully arranged interior space and its private 20 m² terrace offering a panoramic view of the Mediterranean Sea, this place becomes a real haven of peace and elegance. Characteristics of the property: Interior Surface: 48 m² bathed in light and finely renovated to meet the demands of a contemporary lifestyle. Terrace: The 20 m² terrace invites you to immerse yourself in an infinite view of the sea, where the blue of the sky merges with the blue of the Mediterranean. Condition: This apartment has been completely refurbished, with meticulous attention to detail. It is presented in impeccable condition, ready to welcome its new residents. Air conditioning: For your optimal comfort, the apartment is equipped with an air conditioning...

Features:

lift, double glazing, gated, calm, residential,

electric shutters

1 bedroom

2 terraces

1 bathroom

1 WC

1 garage