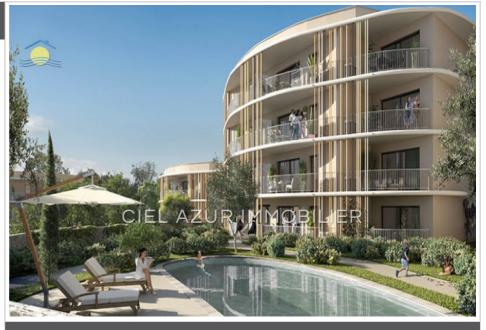

## Apartment 902 Valbonne

Beautiful 3-room apartment nestled in a vast, brand new residential estate, complete with a swimming pool, ideally located in the heart of the Sophia Antipolis business park. With a surface area of 60 m2, including a sunny terrace of 9 m2 facing south-east, this apartment on the 1st floor offers a breathtaking view of the park, landscaped gardens and green roofs. The high-end services include: a 3point secure landing door, 60x60 porcelain stoneware tiling, earthenware up to the height of the frame in the bathroom, an independent toilet, electric roller shutters, air conditioning reversible in the living room, fitted cupboards, an individual hot water tank, a secure access hall and even a bicycle rental service. Possibility of underground parking for an additional fee (between 26K and 38K). Delivery scheduled for September 2026. Make this apartment your new home and enjoy an exceptional living environment in one of the most popular areas of...