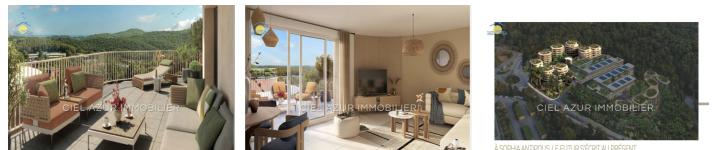

## Apartment 902 Valbonne

Beautiful 3-room apartment nestled in a vast, brand new residential estate, complete with a swimming pool, ideally located in the heart of the Sophia Antipolis business park. With a surface area of 60 m2, including a sunny terrace of 9 m2 facing south-east, this apartment on the 1st floor offers a breathtaking view of the park, landscaped gardens and green roofs. The high-end services include: a 3point secure landing door, 60x60 porcelain stoneware tiling, earthenware up to the height of the frame in the bathroom, an independent toilet, electric roller shutters, air conditioning reversible in the living room, fitted cupboards, an individual hot water tank, a secure access hall and even a bicycle rental service. Possibility of underground parking for an additional fee (between 26K and 38K). Delivery scheduled for September 2026. Make this apartment your new home and enjoy an exceptional living environment in one of the most popular areas of...

Document non contractuel - 17/05/2024

À SOPHIA ANTIPOLIS, LE FUTUR S'ÉCRIT AU PRÉSENT